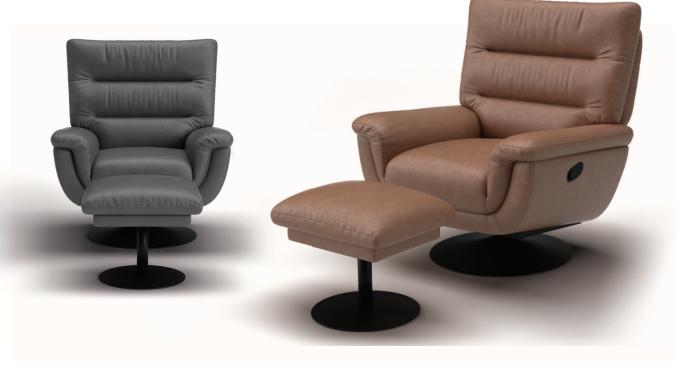

## **ATESSA**

Put your feet up and relax with the Atessa recliner chair and foot stool set. Also featuring a manually adjustable headrest, the Atessa is your ultimate spot for comfort.

**EXCLUSIVE TO** 

## **ATESSA** RECLINER

## UPHOLSTERY OPTIONS STOCKED IN: Teramo Fabric (SADDLE) Teramo Fabric (CHARCOAL)

| MADE TO ORDER:                 |
|--------------------------------|
| Teramo Fabric<br>(BROWN)       |
| Teramo Fabric<br>(OLIVE)       |
| Teramo Fabric<br>(MUSHROOM)    |
| Teramo Fabric<br>(SILVERSTONE) |
| Teramo Fabric<br>(STEEL BLUE)  |